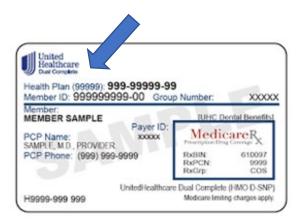

#### **HELLO!**

WE DO NOT PARTICIPATE IN THESE SPECIFIC Florida Blue and United Healthcare plans. Check your card before making an appointment or filling out your paperwork. We do not accept these specific plans and are not able to accept self-pay on these plans.

Please look at your insurance card very carefully in regard to Florida Blue and United Healthcare. These tend to be the 2 insurance types that we cannot confirm if we take without seeing the actual card. So, please check before filling out your paperwork. We do not take these particular plans of Florida Blue and United Healthcare.

We **DO NOT accept BLUE SELECT** of the Florida Blue plans. Check your card carefully for these words, typically in the righthand corner.

We **DO NOT accept United Healthcare DUAL COMPLETE**. Check your card carefully for these words, typically in small letters under United Healthcare in the left hand corner.