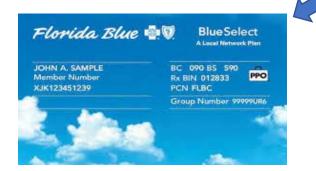

#### **HELLO!**

WE DO NOT PARTICIPATE IN THESE SPECIFIC Florida Blue and United Healthcare plans. Check your card before making an appointment or filling out your paperwork. We do not accept these specific plans and are not able to accept self-pay on these plans.

Please look at your insurance card very carefully in regard to Florida Blue and United Healthcare. These tend to be the 2 insurance types that we cannot confirm if we take without seeing the actual card. So, please check before filling out your paperwork. We do not take these particular plans of Florida Blue and United Healthcare.

We **DO NOT accept BLUE SELECT** of the Florida Blue plans. Check your card carefully for these words, typically in the righthand corner.

We **DO NOT accept United Healthcare DUAL COMPLETE**. Check your card carefully for these words, typically in small letters under United Healthcare in the left hand corner.